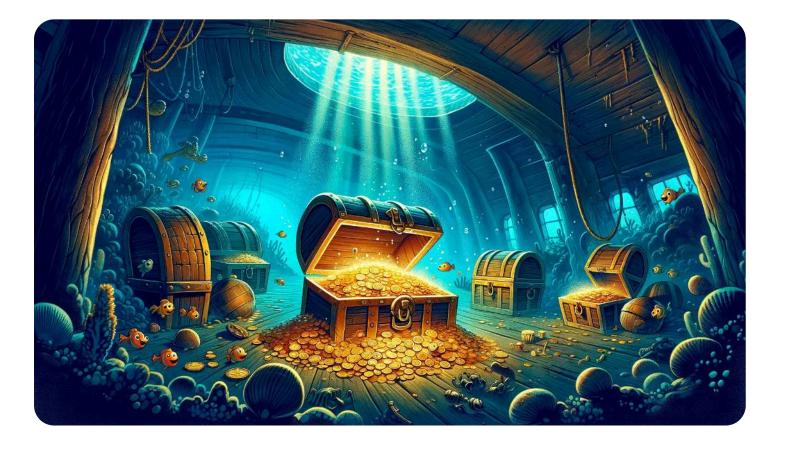

| In the la | J | <br> | <br> |
|-----------|---|------|------|
|           |   |      |      |
|           |   | <br> | <br> |
|           |   |      |      |
|           |   |      |      |
|           |   | <br> | <br> |
|           |   |      |      |
|           |   |      |      |
|           |   |      |      |
|           |   | <br> | <br> |