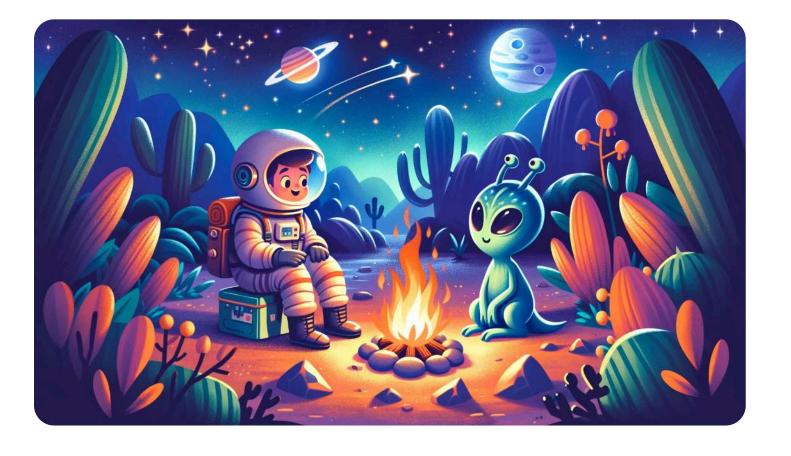

| tround a fir | <b>0</b> | <br> |
|--------------|----------|------|
| <u> </u>     |          |      |
|              |          |      |
|              |          |      |
|              |          | <br> |
|              |          |      |
|              |          |      |
|              |          |      |
|              |          |      |
|              |          |      |
|              |          | <br> |
|              |          |      |
|              |          |      |
|              |          |      |
|              |          |      |
|              |          | <br> |
|              |          |      |