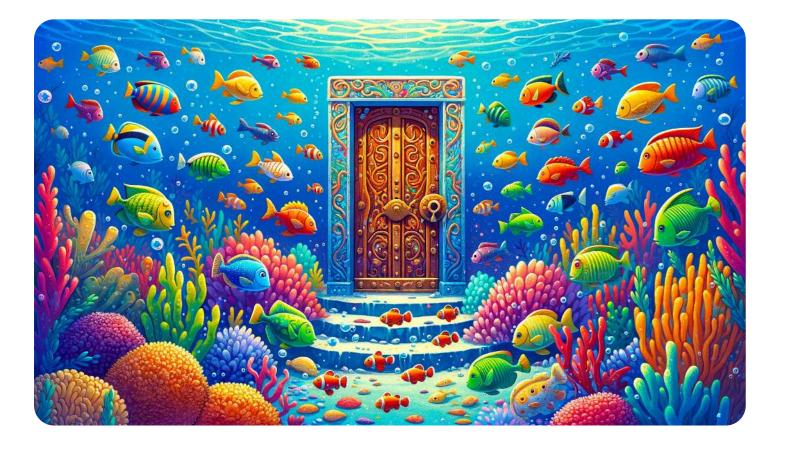

| you spot an unusual door. |  |
|---------------------------|--|
|                           |  |
|                           |  |
|                           |  |
|                           |  |
|                           |  |
|                           |  |
|                           |  |
|                           |  |
|                           |  |
|                           |  |
|                           |  |
|                           |  |
|                           |  |

| tb hidden worl | d unfolds. | <br> |
|----------------|------------|------|
|                |            |      |
|                |            | <br> |
|                |            |      |
|                |            |      |
|                |            | <br> |
|                |            |      |
|                |            |      |
|                |            | <br> |