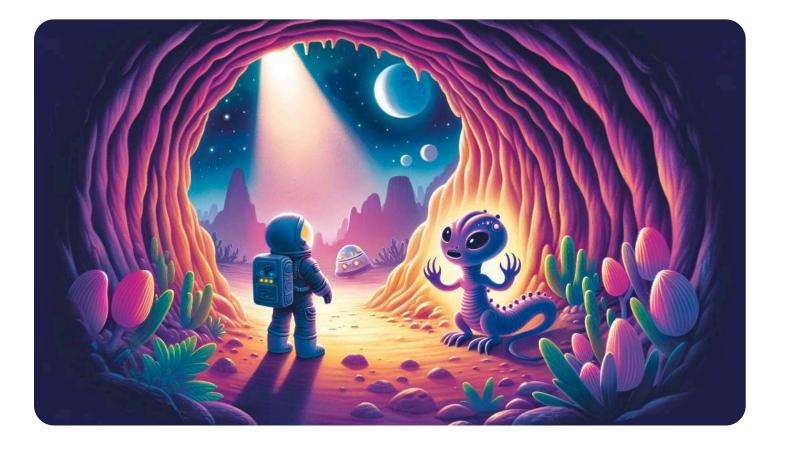

| Deep in a | strange car | NE | <br> |
|-----------|-------------|----|------|
|           |             | •  |      |
|           |             |    |      |
|           |             |    |      |
|           |             |    | <br> |
|           |             |    |      |
|           |             |    |      |
|           |             |    |      |
|           |             |    |      |
|           |             |    |      |
|           |             |    | <br> |
|           |             |    |      |
|           |             |    |      |
|           |             |    |      |
|           |             |    |      |
|           |             |    | <br> |
|           |             |    |      |